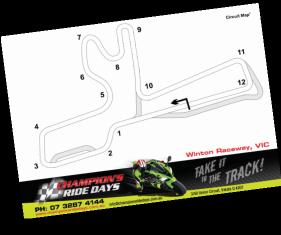

# MARTIN CONTRACTOR OF CONTRACTO

Set in rural Victoria, 2 hours north of Melbourne is Winton Motor Raceway. This historic track is great for both the new and advanced rider with awesome cornering and speed!